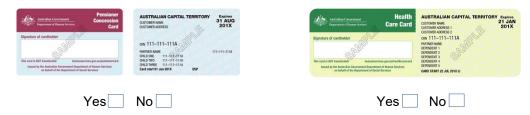

The NSW Government provides subsidy to assist with fees for families with a low income. Do you hold either of these low income cards?

If yes, please be aware that it will need to be sighted when lodging this form.