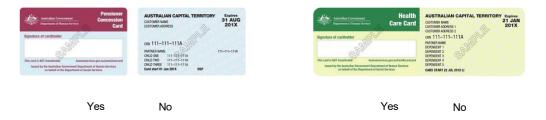

The NSW Government provides subsidy to assist with fees for families with a low income. Do you hold either of these low-income cards?

If yes, please be aware that it will need to be sighted when lodging this form.